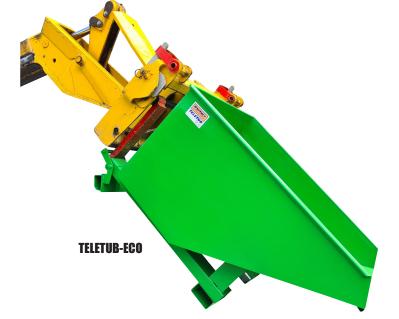

## **TELEHANDLER SKIP - TELETUB**

## **TELETUB**<sup>TM</sup>

**Use:** Ideal for the storage and movement of waste and other materials to help maintain a clean and efficient site.

**Principle:** The Autolock **TELETUB** is designed to be lifted using a Telehandler

- Suitable for all makes of telehandler with 125mm wide forks
- The **TELETUB** is emptied by tilting the forks

## Options

- Crane lifting lugs
- Rubber Lining
- Lid

Please contact us for other bespoke sizes / requirements.

| Dimensions (in mm) |                         |                         |        |       |         |            |                          |                       |
|--------------------|-------------------------|-------------------------|--------|-------|---------|------------|--------------------------|-----------------------|
| Product Code       | Capacity<br>(in litres) | <b>Steel</b><br>(in mm) | Length | Width | Height* | Lip Height | <b>Weight</b><br>(in Kg) | <b>SWL</b><br>(in Kg) |
| TELETUB            | 1,250                   | 3.0                     | 1,900  | 1,320 | 970     | 785        | 250                      | 2,000                 |
| TELETUB-ECO        | 1,250                   | 2.3                     | 1,900  | 1,320 | 970     | 785        | 160                      | 2,000                 |