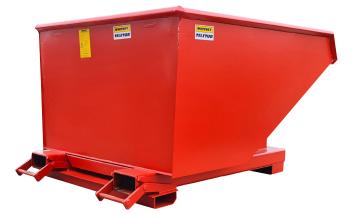

## **TELEHANDLER SKIP - TELETUB**

## **TELETUB**<sup>TM</sup>

**Use:** Ideal for the storage and movement of waste and other materials to help maintain a clean and efficient site.

**Principle:** The Autolock **TELETUB** is designed to be lifted using a Telehandler

## Features:

- 1250 Ltr Capacity
- · Automatically locks/unlocks from behind fork heels
- No chain required
- · Driver always in the safety of the cab
- · Controlled tipping from within the cab
- No shock damage to telehandler
- Less wear and tear
- Less maintenance
- · Safer and quicker operation