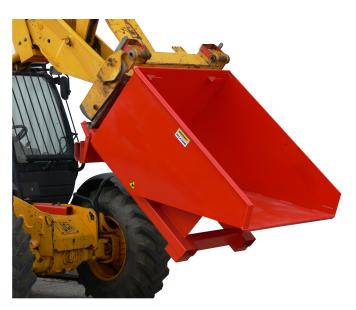

## **TELEHANDLER SKIP - TELETUB**

## **TELETUB**<sup>TM</sup>

**Use:** Ideal for the storage and movement of waste and other materials to help maintain a clean and efficient site.

**Principle:** The Autolock **TELETUB** is designed to be lifted using a Telehandler

- Suitable for all makes of telehandler with 125mm wide forks
- The **TELETUB** is emptied by tilting the forks