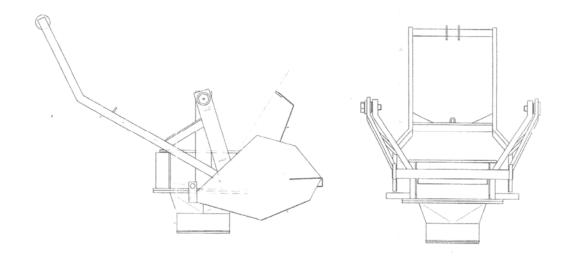

## STANDARD GATE FOR TU/TUC SKIPS Standard Gate Details

The patented TU gate mechanism is the bench mark for all column skips. This gate is fitted as standard to all TU/TUC skips and can be fitted with numerous accessories including quick release fittings for differing diameters of discharge hose, adjustable discharge funnel and chutes.

The gate is manufactured to the highest standards with machined hinge pins fitted with grease points, heavy duty integral gate to ensure continuation of concrete flow. To prevent segregation of the concrete a 200mm diameter, 3 metre rubber discharge hose is fitted as standard.