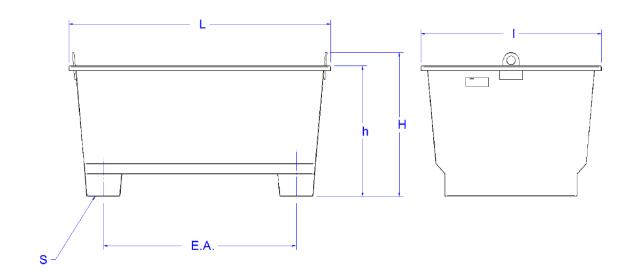

On request, it is possible to manufacture a special mortar tray adapted to your constraints of use (capacity, shape, dimensions, thickness, etc.)

| Product<br>code | Reference | Capacity<br>(in Litres) | Dimensions (in mm) |     |        | Overall size (in mm) |     |     | Weight  | СМИ  |
|-----------------|-----------|-------------------------|--------------------|-----|--------|----------------------|-----|-----|---------|------|
|                 |           |                         | EA                 | h   | S      | L                    | 1.1 | н   | (in Kg) | (kg) |
| 27035           | BAM 350L  | 350                     | 854                | 580 | 145x98 | 1 160                | 800 | 638 | 35      | 840  |