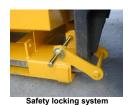

Gate operation: By lever or directly on the gate. The lever is adjustable in front or rear.

Means of handling: This skip is fitted with 2 way fork pockets with safety locking system to be handled by a telehandler. The skip can also be handled with a crane thanks to its lifting points