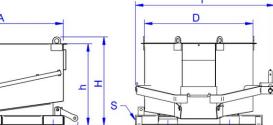

BSB skip filled from a site concrete mixer

Lever in rear position

Levier en position

1 meter long hose

| Product code | Designation                                       | Capacity<br>(in Litres) | SWL<br>(kg) | A<br>(mm) | ØB<br>(mm) | D<br>(mm) | EA<br>(mm) | h<br>(mm) | S<br>(mm) | X<br>(mm) | LxIxH<br>(mm)        | Net<br>weight<br>(in Kg) |
|--------------|---------------------------------------------------|-------------------------|-------------|-----------|------------|-----------|------------|-----------|-----------|-----------|----------------------|--------------------------|
| 09051        | BSB 500 with funnel (hose length 1m <b>Ø200</b> ) | 500                     | 1200        | 1041      | 200        | 944       | 540        | 713       | 170x75    | 1110      | 1610 x 1218 x<br>771 | 155                      |
| 09000050901  | Funnel Option for BSB with hose length 1m Ø200    |                         |             |           |            |           |            |           |           |           |                      | 5                        |
| 09000050902  | Funnel Option for BSB with hose length 1m Ø90     |                         |             |           |            |           |            |           |           |           |                      | 5                        |
| 09000050903  | Funnel Option for BSB with hose length 1m Ø150    |                         |             |           |            |           |            |           |           |           |                      | 5                        |
| 09000050904  | Funnel Option for BSB with hose length 1m Ø250    |                         |             |           |            |           |            |           |           |           |                      | 5                        |