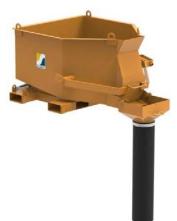

## **TELEHANDLER CONCRETE SKIP** With fork pockets and lifting points

Presentation: This concrete skip has been specially designed for the loading under a concrete mixer (low loading height = 730 mm). The skip is fitted with a 1 meter long hose.

Gate operation: By lever or directly on the gate. The lever is adjustable in front or rear.

Means of handling: This skip is fitted with 2 way fork pockets with safety locking system to be handled by a telehandler. The skip can also be handled with a crane thanks to its lifting points

BSB skip filled from a site concrete mixer

Lever in rear position

Levier en position

1 meter long hose

| Product code | Designation                                       | Capacity<br>(in Litres) | SWL<br>(kg) | A<br>(mm) | ØB<br>(mm) | D<br>(mm) | EA<br>(mm) | h<br>(mm) | S<br>(mm) | X<br>(mm) | LxIxH<br>(mm)        | Net<br>weight<br>(in Kg) |
|--------------|---------------------------------------------------|-------------------------|-------------|-----------|------------|-----------|------------|-----------|-----------|-----------|----------------------|--------------------------|
| 09051        | BSB 500 with funnel (hose length 1m <b>Ø200</b> ) | 500                     | 1200        | 1041      | 200        | 944       | 540        | 713       | 170x75    | 1110      | 1610 x 1218 x<br>771 | 155                      |
| 09000050901  | Funnel Option for BSB with hose length 1m Ø200    |                         |             |           |            |           |            |           |           |           |                      | 5                        |
| 09000050902  | Funnel Option for BSB with hose length 1m Ø90     |                         |             |           |            |           |            |           |           |           |                      | 5                        |
| 09000050903  | Funnel Option for BSB with hose length 1m Ø150    |                         |             |           |            |           |            |           |           |           |                      | 5                        |
| 09000050904  | Funnel Option for BSB with hose length 1m Ø250    |                         |             |           |            |           |            |           |           |           |                      | 5                        |