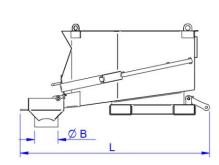

BSB skip filled from a site concrete mixer

Lever in rear position

Levier en position

1 meter long hose

| Product code | Designation                                       | Capacity<br>(in Litres) | SWL<br>(kg) | A<br>(mm) | ØB<br>(mm) | D<br>(mm) | EA<br>(mm) | h<br>(mm) | S<br>(mm) | X<br>(mm) | LxIxH<br>(mm)        | Net<br>weight<br>(in Kg) |
|--------------|---------------------------------------------------|-------------------------|-------------|-----------|------------|-----------|------------|-----------|-----------|-----------|----------------------|--------------------------|
| 09051        | BSB 500 with funnel (hose length 1m <b>Ø200</b> ) | 500                     | 1200        | 1041      | 200        | 944       | 540        | 713       | 170x75    | 1110      | 1610 x 1218 x<br>771 | 155                      |
| 09000050901  | Funnel Option for BSB with hose length 1m Ø200    |                         |             |           |            |           |            |           |           |           |                      | 5                        |
| 09000050902  | Funnel Option for BSB with hose length 1m Ø90     |                         |             |           |            |           |            |           |           |           |                      | 5                        |
| 09000050903  | Funnel Option for BSB with hose length 1m Ø150    |                         |             |           |            |           |            |           |           |           |                      | 5                        |
| 09000050904  | Funnel Option for BSB with hose length 1m Ø250    |                         |             |           |            |           |            |           |           |           |                      | 5                        |