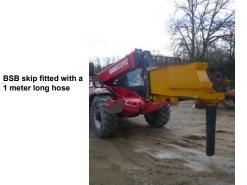

## **TELEHANDLER CONCRETE SKIP** With fork pockets and lifting points

Presentation: This concrete skip has been specially designed for the loading under a concrete mixer (low loading height = 730 mm). The skip is fitted with a 1 meter long hose.

BSB skip filled from a site concrete mixer

Lever in rear position

Levier en position

1 meter long hose

| Product code | Designation                                       | Capacity<br>(in Litres) | SWL<br>(kg) | A<br>(mm) | ØB<br>(mm) | D<br>(mm) | EA<br>(mm) | h<br>(mm) | S<br>(mm) | X<br>(mm) | LxIxH<br>(mm)        | Net<br>weight<br>(in Kg) |
|--------------|---------------------------------------------------|-------------------------|-------------|-----------|------------|-----------|------------|-----------|-----------|-----------|----------------------|--------------------------|
| 09051        | BSB 500 with funnel (hose length 1m <b>Ø200</b> ) | 500                     | 1200        | 1041      | 200        | 944       | 540        | 713       | 170x75    | 1110      | 1610 x 1218 x<br>771 | 155                      |
| 09000050901  | Funnel Option for BSB with hose length 1m Ø200    |                         |             |           |            |           |            |           |           |           |                      | 5                        |
| 09000050902  | Funnel Option for BSB with hose length 1m Ø90     |                         |             |           |            |           |            |           |           |           |                      | 5                        |
| 09000050903  | Funnel Option for BSB with hose length 1m Ø150    |                         |             |           |            |           |            |           |           |           |                      | 5                        |
| 09000050904  | Funnel Option for BSB with hose length 1m Ø250    |                         |             |           |            |           |            |           |           |           |                      | 5                        |