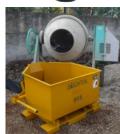

BSB skip filled from a site concrete mixer

Lever in rear position

Levier en position

1 meter long hose

| Product code | Designation                                       | Capacity<br>(in Litres) | SWL<br>(kg) | A<br>(mm) | ØB<br>(mm) | D<br>(mm) | EA<br>(mm) | h<br>(mm) | S<br>(mm) | X<br>(mm) | LxIxH<br>(mm)        | Net<br>weight<br>(in Kg) |
|--------------|---------------------------------------------------|-------------------------|-------------|-----------|------------|-----------|------------|-----------|-----------|-----------|----------------------|--------------------------|
| 09051        | BSB 500 with funnel (hose length 1m <b>Ø200</b> ) | 500                     | 1200        | 1041      | 200        | 944       | 540        | 713       | 170x75    | 1110      | 1610 x 1218 x<br>771 | 155                      |
| 09000050901  | Funnel Option for BSB with hose length 1m Ø200    |                         |             |           |            |           |            |           |           |           |                      | 5                        |
| 09000050902  | Funnel Option for BSB with hose length 1m Ø90     |                         |             |           |            |           |            |           |           |           |                      | 5                        |
| 09000050903  | Funnel Option for BSB with hose length 1m Ø150    |                         |             |           |            |           |            |           |           |           |                      | 5                        |
| 09000050904  | Funnel Option for BSB with hose length 1m Ø250    |                         |             |           |            |           |            |           |           |           |                      | 5                        |