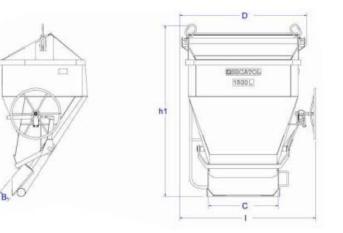

| Product<br>code | Capacity*<br>(in Litres) | Useful dimensions (in mm) |     |     |      |      |      | Weight  | Overall size (in mm) |      |      |
|-----------------|--------------------------|---------------------------|-----|-----|------|------|------|---------|----------------------|------|------|
|                 |                          | Α                         | В   | С   | D    | h    | h1   | (in Kg) | L                    | 1.1  | н    |
| 22063           | 600                      | 500                       | 300 | 700 | 1424 | 650  | 1840 | 293     | 1680                 | 1536 | 980  |
| 22083           | 800                      | 500                       | 300 | 700 | 1424 | 740  | 2020 | 333     | 1830                 | 1536 | 1070 |
| 22103           | 1000                     | 500                       | 300 | 700 | 1424 | 830  | 2190 | 373     | 1980                 | 1536 | 1165 |
| 22123           | 1200                     | 600                       | 300 | 900 | 1750 | 800  | 2150 | 473     | 1990                 | 1890 | 1200 |
| 22153           | 1500                     | 600                       | 300 | 900 | 1750 | 910  | 2350 | 495     | 2145                 | 1890 | 1310 |
| 22203           | 2000                     | 800                       | 300 | 900 | 1995 | 980  | 2625 | 560     | 2360                 | 1980 | 1460 |
| 22253           | 2500                     | 800                       | 300 | 900 | 1995 | 1090 | 2825 | 827     | 2547                 | 1980 | 1568 |

\*Geometric capacity, apply a coefficient depending on the nature of the concrete to calculate the useful capacity (other capacities on request) These technical details are given for information purposes only, they can be changed without any notice.