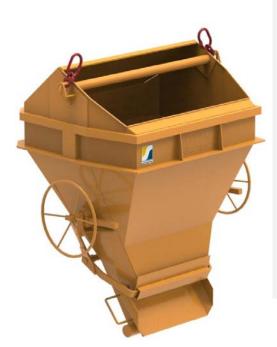

## LARGE OPENING LAYDOWN SKIP With lifting points

PF Model: Safety et solidity

**Use:** This concrete skip is used for the discharge of concrete with low slump (up to 5 cm).

**Format:** This laydown version allows an easier filling. The design of the skip, the mix of the shape and volume give the opportunity to use a great capacity of concrete in a reduced space.

**Means of handling:** Fitted with lateral lifting points with an integrated bale arm.

**Interest:** Thanks to the large opening, the SBC concrete skip enables fast floor concrete pouring. It can also be used to discharge concrete into shutters.

**Type of hatch:** Its long rectangular hatch allows high concrete output rates.

Discharge type: Offset.

**Gate opening:** By one or two wheels, depending on the model. This system is precise to control the concrete flowing.