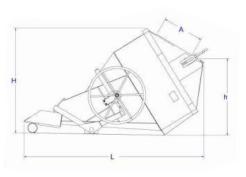

| Product<br>code | Capacity*<br>(in Litres) | Useful dimensions (in mm) |     |     |      |      |      | Weight  | Overall size (in mm) |      |      |
|-----------------|--------------------------|---------------------------|-----|-----|------|------|------|---------|----------------------|------|------|
|                 |                          | Α                         | В   | С   | D    | h    | h1   | (in Kg) | L                    | 1.1  | н    |
| 22063           | 600                      | 500                       | 300 | 700 | 1424 | 650  | 1840 | 293     | 1680                 | 1536 | 980  |
| 22083           | 800                      | 500                       | 300 | 700 | 1424 | 740  | 2020 | 333     | 1830                 | 1536 | 1070 |
| 22103           | 1000                     | 500                       | 300 | 700 | 1424 | 830  | 2190 | 373     | 1980                 | 1536 | 1165 |
| 22123           | 1200                     | 600                       | 300 | 900 | 1750 | 800  | 2150 | 473     | 1990                 | 1890 | 1200 |
| 22153           | 1500                     | 600                       | 300 | 900 | 1750 | 910  | 2350 | 495     | 2145                 | 1890 | 1310 |
| 22203           | 2000                     | 800                       | 300 | 900 | 1995 | 980  | 2625 | 560     | 2360                 | 1980 | 1460 |
| 22253           | 2500                     | 800                       | 300 | 900 | 1995 | 1090 | 2825 | 827     | 2547                 | 1980 | 1568 |

\*Geometric capacity, apply a coefficient depending on the nature of the concrete to calculate the useful capacity (other capacities on request) These technical details are given for information purposes only, they can be changed without any notice.