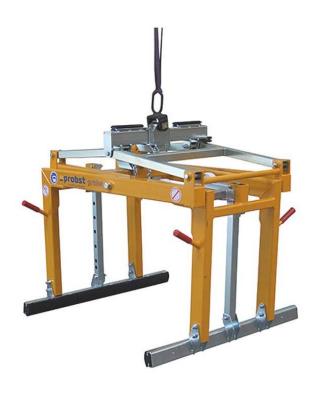

## SG BLOCK GRAB With automatic bale arm

The SG Block Grabs are manufactured from heavy duty box section steel and are suitable for lifting unpalletised materials such as vertically steel strapped blocks, slabs and kerb stones.

The SG80 grab can lift packs with widths from 400mm to 1100mm and has adjustable supports for pack heights of up to a maximum of 800mm and has a SWL of 1800kg.

## STANDARD SPECIFICATION

- Lifting eye for attaching crane hook
- Automatic load-release mechanism
- Height adjustable supports
- Rubber load-gripping bars