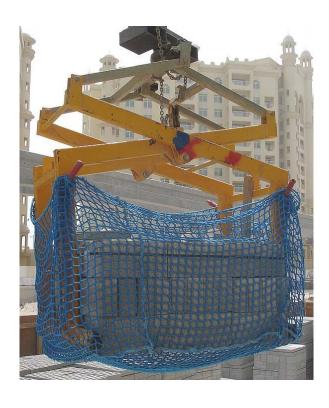

## **OPTIONAL EQUIPMENT**

- Optional adaptor for forklift use
- Optional safety net

|      |                   | Dimensions in mm |                  |                   |                   |
|------|-------------------|------------------|------------------|-------------------|-------------------|
| Туре | Carrying capacity | Opening<br>width | Inside<br>height | Gripper<br>length | Unladen<br>weight |
| SG80 | 1800kg            | 400-1100         | 800              | 1200              | 200kg             |